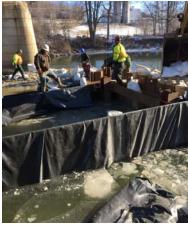

## Weybridge New Haven Bridge

Crews have been working in winter conditions to get a provost/ cofferdam constructed and sealed so a new concrete pier can be poured. The old bridge will be removed and a new one installed during a 60 day shutdown in the spring.