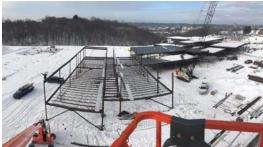

## Green Mountain Services Morrisville, VT

CCS is building a 12,500 sq. ft. of office space at this new building constructed of insulated wall panels.