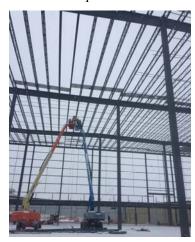

## **Peerless Clothing** Expansion\_ St. Albans, VT

Construction of this new 120,000 sq. ft. warehouse built to store men's suits began in November 2017 and will be complete this week.