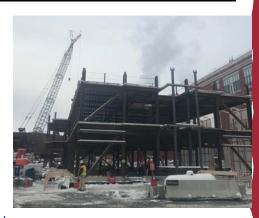

#### **UVM STEM Classroom** Burlington, VT

CCS is currently erecting 600 tons of steel at this 80,000 sq. ft. project that began mid-December 2017.

Webcam:

http:// www.uvm.edu/ buildinguvm/? Page=earthcam.html